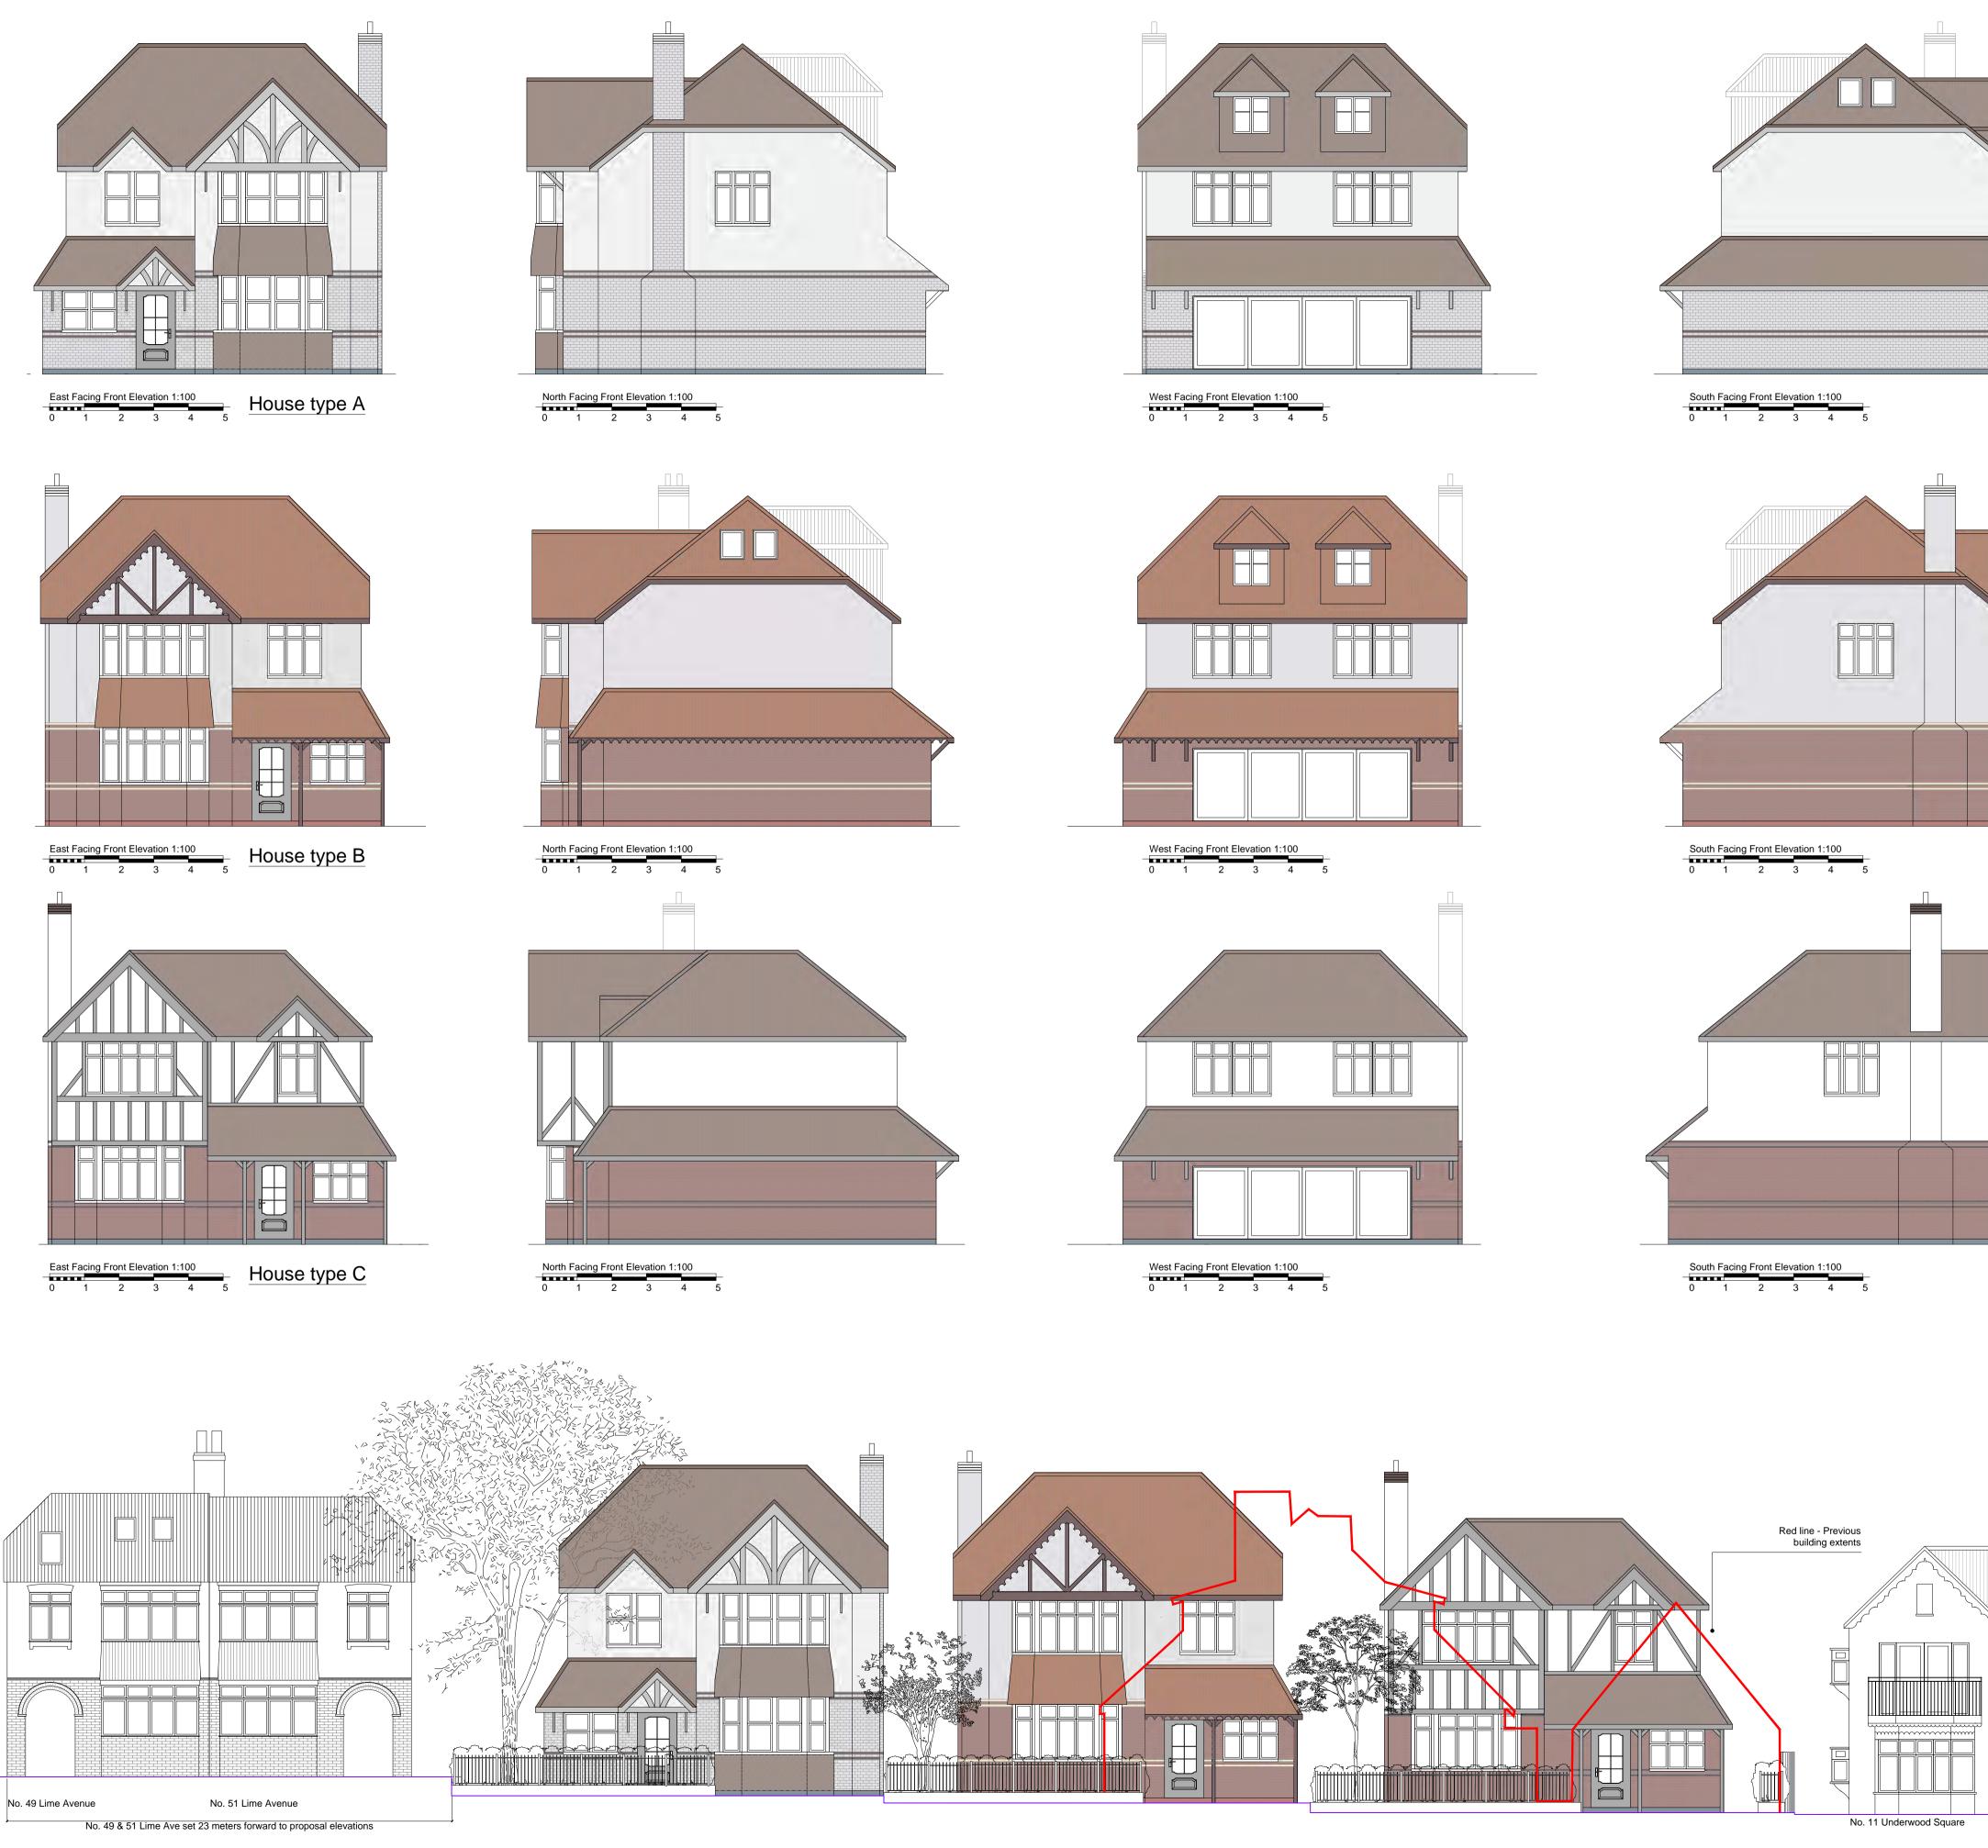

East Facing Street Elevation 1:100012345

## Notes - Amended streetscene, boundary to No. 11 DS 04/09/2018 - Amended streetscene A distances DS 15/08/2018 By Date Rev Comment Stage: 3 - Developed Design Client: Mr G Newton Project: Hayden House 10 Underwood Square Leigh - on - sea SS9 3BP Drawing Title: Proposed Elevations Drawing no: 385P02 Revision: B Drawn by: RJS, WRS Project no: 385 Chkd by: Scale: 1:100 @ A1 SKARCHITECTS 853-855 London Road Westcliff-on-Sea SS0 9SZ Tel: 01702 509250 Email: info@skarchitects.co.uk