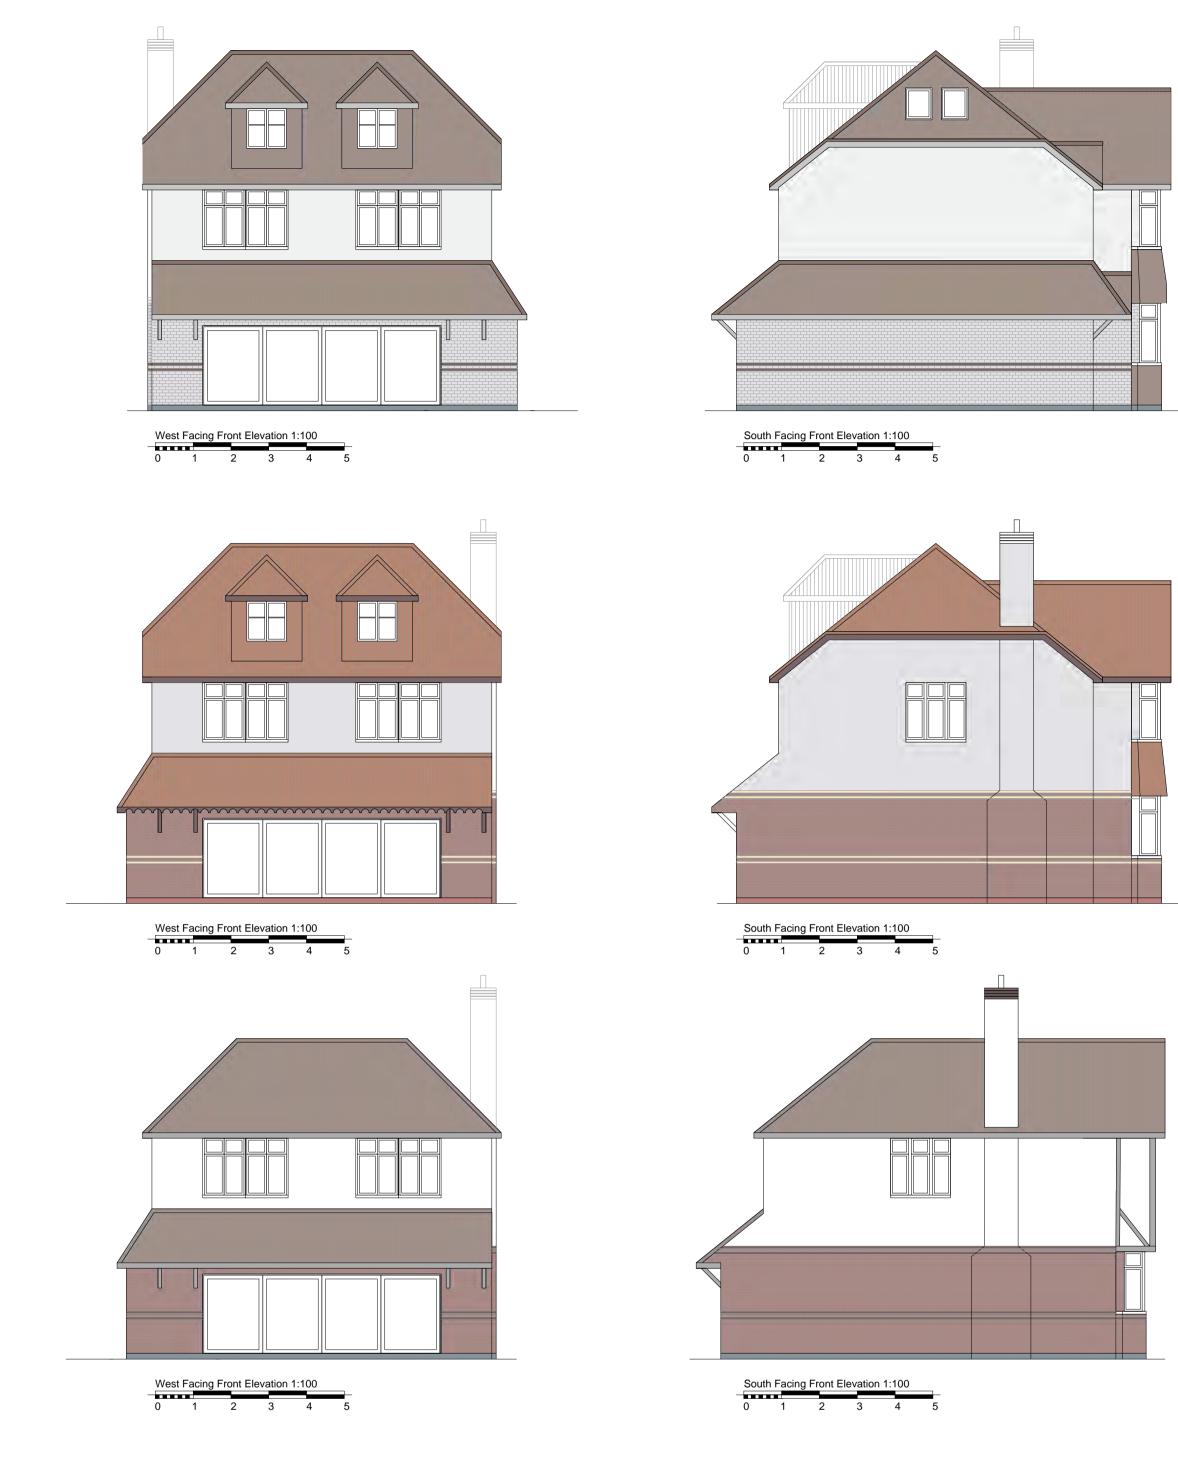

## Notes - Amended streetscene, boundary to No. 11 DS 04/09/2018 - Amended streetscene A distances DS 15/08/2018 By Date Rev Comment Stage: 3 - Developed Design Client: Mr G Newton Project: Hayden House 10 Underwood Square Leigh - on - sea SS9 3BP Drawing Title: Proposed Elevations Drawing no: 385P02 Revision: B Drawn by: RJS, WRS Project no: 385 Chkd by: Scale: 1:100 @ A1 SKARCHITECTS 853-855 London Road Westcliff-on-Sea SS0 9SZ Tel: 01702 509250 Email: info@skarchitects.co.uk